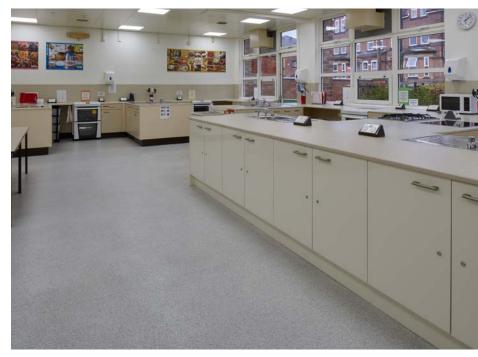

## Withington Girls School Manchester, UK

PRODUCTS USED: Polysafe Corona PUR

Heavy duty safety flooring from leading commercial vinyl flooring manufacturer Polyflor was recently installed as part of a refurbishment of the Chemistry department at Withington Girls' School in Fallowfield, Manchester.

Around 800m + of Polysafe Corona PUR safety flooring in the grey Seal shade was fitted by Taylor Made Flooring of Swadlincote, Derbyshire to laboratories, classrooms and corridors at the independent day school for girls aged 7 to 18.

Part of the refurbished Senior School facilities, aspiring young scientists at Withington Girls' School will now benefit from three state-of-the-art chemistry laboratories which have been upgraded to university specification and feature Polysafe safety flooring.