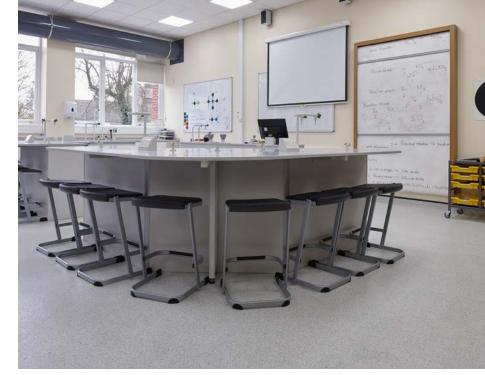

## Withington Girls School Manchester, UK

PRODUCTS USED: Polysafe Corona PUR

Heavy duty safety flooring from leading commercial vinyl flooring manufacturer Polyflor was recently installed as part of a refurbishment of the Chemistry department at Withington Girls' School in Fallowfield, Manchester.

Around 800m + of Polysafe Corona PUR safety flooring in the grey Seal shade was fitted by Taylor Made Flooring of Swadlincote, Derbyshire to laboratories, classrooms and corridors at the independent day school for girls aged 7 to 18.

Part of the refurbished Senior School facilities, aspiring young scientists at Withington Girls' School will now benefit from three state-of-the-art chemistry laboratories which have been upgraded to university specification and feature Polysafe safety flooring.