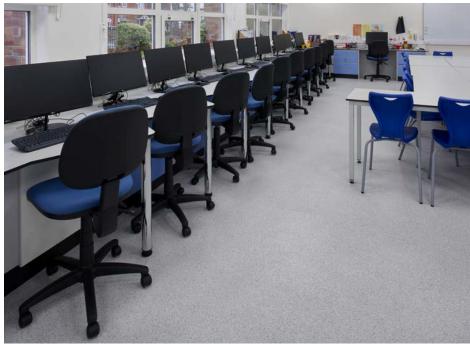

## Withington Girls School Manchester, UK

PRODUCTS USED: Polysafe Corona PUR

Heavy duty safety flooring from leading commercial vinyl flooring manufacturer Polyflor was recently installed as part of a refurbishment of the Chemistry department at Withington Girls' School in Fallowfield, Manchester.

Around 800m + of Polysafe Corona PUR safety flooring in the grey Seal shade was fitted by Taylor Made Flooring of Swadlincote, Derbyshire to laboratories, classrooms and corridors at the independent day school for girls aged 7 to 18.

Part of the refurbished Senior School facilities, aspiring young scientists at Withington Girls' School will now benefit from three state-of-the-art chemistry laboratories which have been upgraded to university specification and feature Polysafe safety flooring.